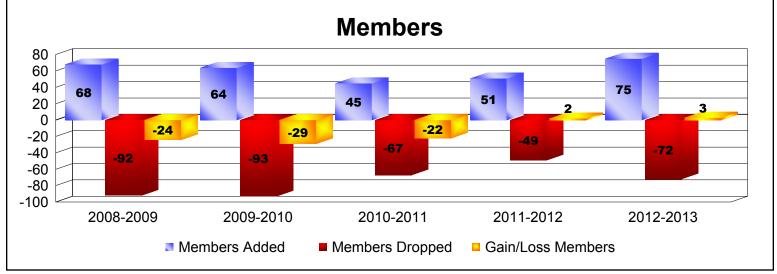

MBR0065 Page 1 of 2 9/12/2013 11:20:31AM

| Year      | New<br>Clubs | Dropped<br>Clubs | Gain/<br>Loss<br>Clubs | New<br>Members | Charter<br>Members | Reinstate<br>Members | Transfer<br>Members | Total<br>Member<br>Added | Total<br>Members<br>Dropped | Gain/<br>Loss<br>Members |
|-----------|--------------|------------------|------------------------|----------------|--------------------|----------------------|---------------------|--------------------------|-----------------------------|--------------------------|
| 2008-2009 | 1            | 0                | 1                      | 40             | 20                 | 4                    | 4                   | 68                       | -92                         | -24                      |
| 2009-2010 | 0            | 0                | 0                      | 53             | 3                  | 5                    | 3                   | 64                       | -93                         | -29                      |
| 2010-2011 | 0            | 0                | 0                      | 34             | 0                  | 6                    | 5                   | 45                       | -67                         | -22                      |
| 2011-2012 | 0            | 0                | 0                      | 45             | 0                  | 3                    | 3                   | 51                       | -49                         | 2                        |
| 2012-2013 | 0            | 0                | 0                      | 70             | 0                  | 2                    | 3                   | 75                       | -72                         | 3                        |
| Average   | 0            | 0                | 0                      | 48             | 5                  | 4                    | 4                   | 61                       | -75                         | -14                      |