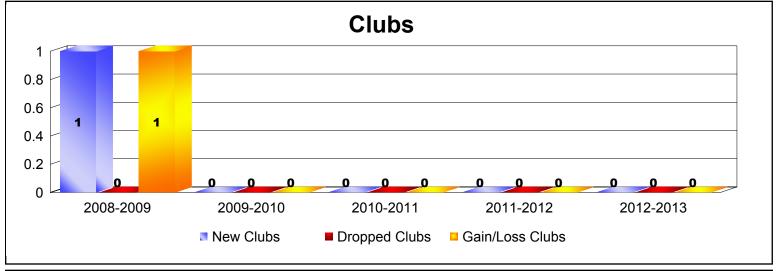

MBR0065 Page 1 of 2 9/12/2013 11:20:31AM

| Year      | New<br>Clubs | Dropped<br>Clubs | Gain/<br>Loss<br>Clubs | New<br>Members | Charter<br>Members | Reinstate<br>Members | Transfer<br>Members | Total<br>Member<br>Added | Total<br>Members<br>Dropped | Gain/<br>Loss<br>Members |
|-----------|--------------|------------------|------------------------|----------------|--------------------|----------------------|---------------------|--------------------------|-----------------------------|--------------------------|
| 2008-2009 | 1            | 0                | 1                      | 40             | 20                 | 4                    | 4                   | 68                       | -92                         | -24                      |
| 2009-2010 | 0            | 0                | 0                      | 53             | 3                  | 5                    | 3                   | 64                       | -93                         | -29                      |
| 2010-2011 | 0            | 0                | 0                      | 34             | 0                  | 6                    | 5                   | 45                       | -67                         | -22                      |
| 2011-2012 | 0            | 0                | 0                      | 45             | 0                  | 3                    | 3                   | 51                       | -49                         | 2                        |
| 2012-2013 | 0            | 0                | 0                      | 70             | 0                  | 2                    | 3                   | 75                       | -72                         | 3                        |
| Average   | 0            | 0                | 0                      | 48             | 5                  | 4                    | 4                   | 61                       | -75                         | -14                      |