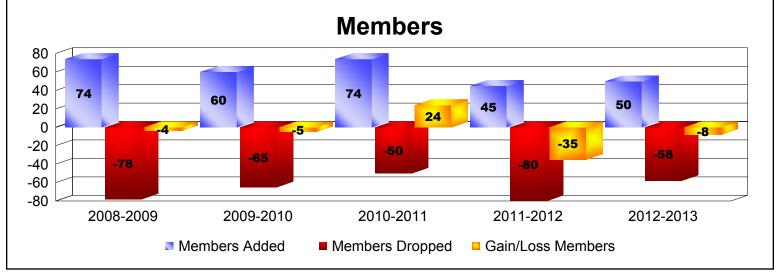

| Year      | New<br>Clubs | Dropped<br>Clubs | Gain/<br>Loss<br>Clubs | New<br>Members | Charter<br>Members | Reinstate<br>Members | Transfer<br>Members | Total<br>Member<br>Added | Total<br>Members<br>Dropped | Gain/<br>Loss<br>Members |
|-----------|--------------|------------------|------------------------|----------------|--------------------|----------------------|---------------------|--------------------------|-----------------------------|--------------------------|
| 2008-2009 | 1            | 0                | 1                      | 28             | 25                 | 19                   | 2                   | 74                       | -78                         | -4                       |
| 2009-2010 | 0            | -1               | -1                     | 41             | 8                  | 5                    | 6                   | 60                       | -65                         | -5                       |
| 2010-2011 | 0            | 0                | 0                      | 57             | 0                  | 2                    | 15                  | 74                       | -50                         | 24                       |
| 2011-2012 | 0            | 0                | 0                      | 35             | 0                  | 6                    | 4                   | 45                       | -80                         | -35                      |
| 2012-2013 | 0            | 0                | 0                      | 46             | 0                  | 3                    | 1                   | 50                       | -58                         | -8                       |
| Average   | 0            | 0                | 0                      | 41             | 7                  | 7                    | 6                   | 61                       | -66                         | -6                       |