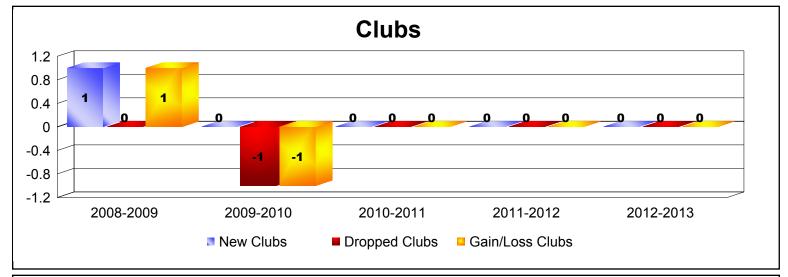

| Year      | New<br>Clubs | Dropped<br>Clubs | Gain/<br>Loss<br>Clubs | New<br>Members | Charter<br>Members | Reinstate<br>Members | Transfer<br>Members | Total<br>Member<br>Added | Total<br>Members<br>Dropped | Gain/<br>Loss<br>Members |
|-----------|--------------|------------------|------------------------|----------------|--------------------|----------------------|---------------------|--------------------------|-----------------------------|--------------------------|
| 2008-2009 | 1            | 0                | 1                      | 28             | 25                 | 19                   | 2                   | 74                       | -78                         | -4                       |
| 2009-2010 | 0            | -1               | -1                     | 41             | 8                  | 5                    | 6                   | 60                       | -65                         | -5                       |
| 2010-2011 | 0            | 0                | 0                      | 57             | 0                  | 2                    | 15                  | 74                       | -50                         | 24                       |
| 2011-2012 | 0            | 0                | 0                      | 35             | 0                  | 6                    | 4                   | 45                       | -80                         | -35                      |
| 2012-2013 | 0            | 0                | 0                      | 46             | 0                  | 3                    | 1                   | 50                       | -58                         | -8                       |
| Average   | 0            | 0                | 0                      | 41             | 7                  | 7                    | 6                   | 61                       | -66                         | -6                       |